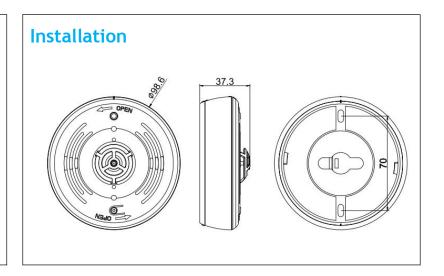

## **Technical Specification**

| Model                     | AW-D612                                   |
|---------------------------|-------------------------------------------|
| Operating Voltage         | 9VDC(with battery 6F22)                   |
| Operating current         | monitoring status≤8uA, alarm status≤20mA  |
| Fix temperature Alarm:    | 57°C (135°F) A2R                          |
| Rate of rise Alarm:       | ≥10℃/2M A2R                               |
| Alarm SPL:                | ≥85db@3m                                  |
| Low battery alarm voltage | ≤7.6V                                     |
| Battery Life              | ≥1 Year                                   |
| Indicator                 | Normal: blinking Alarm: lighting          |
| Environmental             | Temperature range: -10 to 50°C (14~122°F) |
|                           | Humidity: 5 to 95% RH, non-condensing     |
| Materials and colors      | ABS, white                                |
| Size                      | Ф98.6mm * 37.3mm (with cover)             |
| Weight                    | About 120g                                |